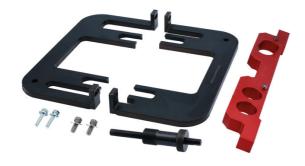

## Engine Timing Kit - for BMW N51, 52, 53, 54, 55, S55

A kit specifically designed for the N51, N52, N53, N54, N55 and S55 engines. The locking plates have been designed to lock the camshafts in position while timing procedures are undertaken. The camshaft VANOS sensor alignment tool has been designed to combine two OEM designs, allowing one tool to be used for all applications.

## **Additional Information**

- Applications: BMW 1 Series, 3 Series (2005 2014), 5 Series (2005 2011), 6 Series (2004 2011), 7 Series (2005 2015), X1 (2009 2011), X3 (2006 2017), X5 (2006 2010), X6 (2008 2010) and Z4 (2006 2017).
- BMW 2.5 and 3.0L engine codes: N51, N52, N52K, N53, N54, N55 and S55.
- For chain drive petrol engine. Used with Part No. 6111 to lock flywheel with gearbox on or Part No. 7300 with gearbox removed.
- · Packed in EVA foam in a metal case.
- Made in Sheffield. The cam locking bridge is a UK registered design.