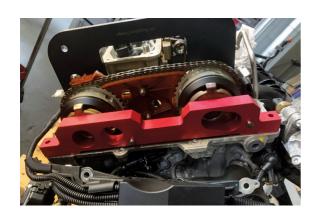

## Engine Timing Kit - for BMW N51, 52, 53, 54, 55, S55

A kit specifically designed for the N51, N52, N53, N54, N55 and S55 engines. The locking plates have been designed to lock the camshafts in position while timing procedures are undertaken. The camshaft VANOS sensor alignment tool has been designed to combine two OEM designs, allowing one tool to be used for all applications.