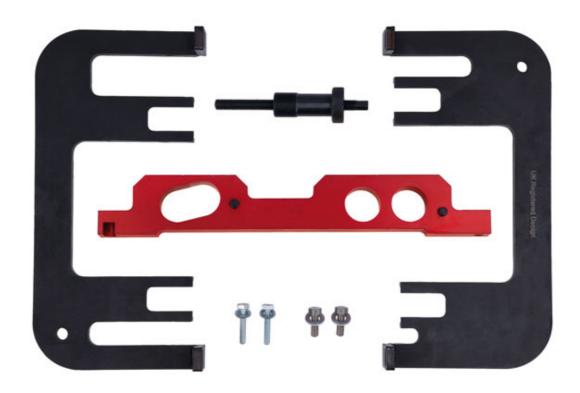

## Engine Timing Kit - for BMW N51, 52, 53, 54, 55, S55

A kit specifically designed for the N51, N52, N53, N54, N55 and S55 engines. The locking plates have been designed to lock the camshafts in position while timing procedures are undertaken. The camshaft VANOS sensor alignment tool has been designed to combine two OEM designs, allowing one tool to be used for all applications.

## **Additional Information**

- Applications: BMW 1 Series, 3 Series (2005 2014), 5 Series (2005 2011), 6 Series (2004 2011), 7 Series (2005 2015), X1 (2009 2011), X3 (2006 2017), X5 (2006 2010), X6 (2008 2010) and Z4 (2006 2017).
- BMW 2.5 and 3.0L engine codes: N51, N52, N52K, N53, N54, N55 and S55.
- For chain drive petrol engine. Used with Part No. 6111 to lock flywheel with gearbox on or Part No. 7300 with gearbox removed.
- · Packed in EVA foam in a metal case.
- Made in Sheffield. The cam locking bridge is a UK registered design.